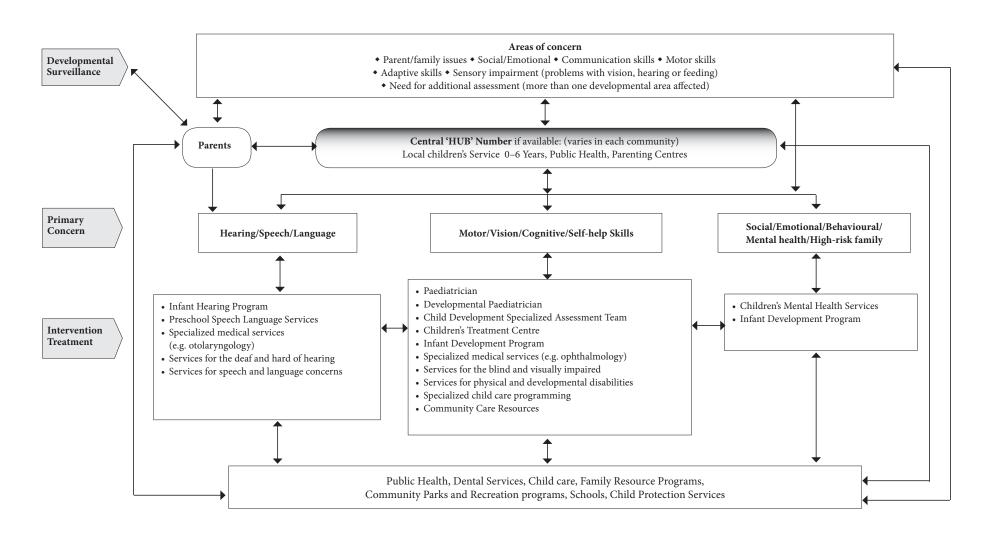

| WITHIN 1 WEEK                                                                                                                                                                                                                                                                                                                                                                                                                                                                                                                                                                   | 2 WEEKS (OPTIONAL)                                                                                                                                                                                                                                                                                                                                        | 1 MONTH                                                                                                                                                                                                                                                                  |  |  |  |  |
|---------------------------------------------------------------------------------------------------------------------------------------------------------------------------------------------------------------------------------------------------------------------------------------------------------------------------------------------------------------------------------------------------------------------------------------------------------------------------------------------------------------------------------------------------------------------------------|-----------------------------------------------------------------------------------------------------------------------------------------------------------------------------------------------------------------------------------------------------------------------------------------------------------------------------------------------------------|--------------------------------------------------------------------------------------------------------------------------------------------------------------------------------------------------------------------------------------------------------------------------|--|--|--|--|
| DATE OF VISIT/20                                                                                                                                                                                                                                                                                                                                                                                                                                                                                                                                                                | DATE OF VISIT/20                                                                                                                                                                                                                                                                                                                                          | DATE OF VISIT/20                                                                                                                                                                                                                                                         |  |  |  |  |
| <b>DEVELOPMENT2</b> (Inquiry and observation of milestones)  Tasks are set <u>after</u> the time of typical milestone acquisition. <u>Absence of any item suggests consideration for further assessment of development</u> . NB–Correct for age if < 37 weeks gestation                                                                                                                                                                                                                                                                                                         |                                                                                                                                                                                                                                                                                                                                                           |                                                                                                                                                                                                                                                                          |  |  |  |  |
| O Sucks well on nipple                                                                                                                                                                                                                                                                                                                                                                                                                                                                                                                                                          | ○ Sucks well on nipple ○ No parent/caregiver concerns²                                                                                                                                                                                                                                                                                                    | <ul> <li>○ Focuses gaze</li> <li>○ Startles to loud noise</li> <li>○ Calms when comforted</li> <li>○ Sucks well on nipple</li> <li>○ No parent/caregiver concerns²</li> </ul>                                                                                            |  |  |  |  |
| PHYSICAL EXAMINATION <sup>2</sup> An appropriate age-specific phy                                                                                                                                                                                                                                                                                                                                                                                                                                                                                                               | sical examination is recommended at each visit. Evidence-based scree                                                                                                                                                                                                                                                                                      | ening for specific conditions is highlighted.                                                                                                                                                                                                                            |  |  |  |  |
| O Fontanelles <sup>2</sup> O Skin (jaundice <sup>2</sup> , bruising <sup>2</sup> ) O Eyes (red reflex) <sup>2</sup> O Ears/TMs-Hearing inquiry/screening <sup>2</sup> O Neck/Torticollis <sup>2</sup> O Intact palate (inspection/palpation) <sup>2</sup> O Tongue mobility if breastfeeding problems <sup>2</sup> O Heart/Lungs O Abdomen/Umbilicus <sup>2</sup> O Femoral pulses O Hips (Barlow/Ortolani) <sup>2</sup> O Testicles/Genitalia O Male urinary stream/Foreskin care O Spine (dimple/sinus) <sup>2</sup> /Patency of anus <sup>2</sup> O Muscle tone <sup>2</sup> | O Fontanelles² O Skin (jaundice², bruising²) O Eyes (red reflex)² O Neck/Torticollis² O Intact palate (inspection/palpation)² O Tongue mobility if breastfeeding problems² O Heart/Lungs O Abdomen/Umbilicus² O Femoral pulses O Hips (Barlow/Ortolani)² O Testicles/Genitalia O Male urinary stream/Foreskin care O Spine (dimple/sinus)² O Muscle tone² | O Fontanelles²  ○ Skin (jaundice², bruising²) O Eyes (red reflex)²  ○ Hearing inquiry/screening² O Intact palate (inspection/palpation)² O Tongue mobility if breastfeeding problems² O Neck/Torticollis² O Heart/Lungs/Abdomen O Hips (Barlow/Ortolani)² O Muscle tone² |  |  |  |  |
| PROBLEMS AND PLANS/CURRENT & NEW REFERRALS                                                                                                                                                                                                                                                                                                                                                                                                                                                                                                                                      | <sup>4</sup> E.g. medical specialist, dietitian, speech, audiology, PT, OT, eyes, d                                                                                                                                                                                                                                                                       | ental, social determinants resources                                                                                                                                                                                                                                     |  |  |  |  |
|                                                                                                                                                                                                                                                                                                                                                                                                                                                                                                                                                                                 |                                                                                                                                                                                                                                                                                                                                                           |                                                                                                                                                                                                                                                                          |  |  |  |  |
| $\textbf{INVESTIGATIONS}  /  \textbf{SCREENING}^2  \textbf{AND}  \textbf{IMMUNIZATION}$                                                                                                                                                                                                                                                                                                                                                                                                                                                                                         | $^3$ Discuss immunization benefits and pain reduction strategies $^3$ R                                                                                                                                                                                                                                                                                   | lecord Vaccines on Guide V                                                                                                                                                                                                                                               |  |  |  |  |
| <ul> <li>Newborn screening as per province</li> <li>Hemoglobinopathy screen (if at risk)<sup>2</sup></li> <li>Universal newborn hearing screening (UNHS)<sup>2</sup></li> <li>If HBsAg-positive parent/sibling Hep B vaccine #1<sup>3</sup></li> </ul>                                                                                                                                                                                                                                                                                                                          |                                                                                                                                                                                                                                                                                                                                                           | O If HBsAg-positive parent/sibling Hep B vaccine #2 <sup>3</sup>                                                                                                                                                                                                         |  |  |  |  |
| SIGNATURE                                                                                                                                                                                                                                                                                                                                                                                                                                                                                                                                                                       |                                                                                                                                                                                                                                                                                                                                                           |                                                                                                                                                                                                                                                                          |  |  |  |  |
| X                                                                                                                                                                                                                                                                                                                                                                                                                                                                                                                                                                               | x                                                                                                                                                                                                                                                                                                                                                         | x                                                                                                                                                                                                                                                                        |  |  |  |  |