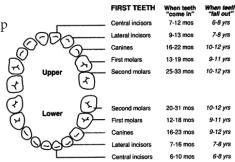

screening: Language delay or parental concerns about hearing acuity should prompt a rapid referral for hearing assessment. Formal audiology testing should be performed in all high-risk infants, including those with normal UNHS. Older children should be screened if clinically indicated.
- Inspect tongue mobility for ankyloglossia if breastfeeding problems. Ankyloglossia and breastfeeding (CPS)
- Check palate for cleft Cleft lip/palate (AAP)
- Tonsil size/sleep-disordered breathing: Screen for sleep problems. Behavioural sleep problems and snoring in the presence of sleep-disordered breathing warrants assessment re: obstructive sleep apnea (OSA). OSA (AAP)
- Dental: Examine for problems including caries, oral soft tissue infections or pathology; and for normal teeth eruption sequence. CRAT



## **RESOURCES 2C:** Physical exam, Investigations/Screening (National)

- Check neck for torticollis.
- Umbilicus: Gently pat dry and review S&S of infection. Preventing sepsis (Cochrane)
- Hips: There is insufficient evidence to recommend routine diagnostic imaging for screening for developmental dysplasia of the hips, but examination of the hips should be included until at least one year, or until the child can walk. Exam includes assessing limb length discrepancy and asymmetric thigh or buttock (gluteal) creases; performing Ortolani manoeuvre (usually negative after 3 mos); and testing for limited abduction (usually positive after 3 mos). Consider selective imaging between 6 wks and 6 mos if risk factor (i.e. breech, family history, hip instability on physical exam). DDH (AAP)
- Musc